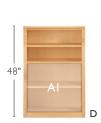

## 17d shells

| item                     | item #   | maple<br>cherry<br>charcoal<br>shell | walnut             |
|--------------------------|----------|--------------------------------------|--------------------|
| A 20w 30h 17d one-insert | 10005281 | \$599                                | <sup>\$</sup> 699  |
| B 32w 30h 17d one-insert | 10005291 | <sup>\$</sup> 699                    | \$799              |
| C 20w 48h 17d one-insert | 10005283 | \$699                                | \$799              |
| D 32w 48h 17d one-insert | 10005293 | \$899                                | \$999              |
| E 20w 60h 17d one-insert | 10005285 | \$899                                | \$999              |
| F 32w 60h 17d one-insert | 10005295 | \$1049                               | \$1149             |
| G 20w 72h 17d two-insert | 10005287 | \$1099                               | \$1199             |
| H 32w 72h 17d two-insert | 10005297 | \$1399                               | <sup>\$</sup> 1599 |
| I 20w 86h 17d two-insert | 10005289 | \$1149                               | \$1249             |
| J 32w 86h 17d two-insert | 10005299 | \$1599                               | \$1799             |