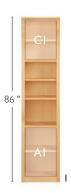

## 12d shells

| item                     | item#    | maple<br>cherry<br>charcoal<br>shell | walnut            |
|--------------------------|----------|--------------------------------------|-------------------|
| A 20w 30h 12d one-insert | 10005280 | \$499                                | \$549             |
| B 32w 30h 12d one-insert | 10005290 | \$599                                | <sup>\$</sup> 699 |
| C 20w 48h 12d one-insert | 10005282 | \$599                                | \$649             |
| D 32w 48h 12d one-insert | 10005292 | \$699                                | <sup>\$</sup> 799 |
| E 20w 60h 12d one-insert | 10005284 | <sup>\$</sup> 649                    | \$749             |
| F 32w 60h 12d one-insert | 10005294 | \$849                                | \$949             |
| G 20w 72h I2d two-insert | 10005286 | \$ <b>7</b> 99                       | \$899             |
| H 32w 72h I2d two-insert | 10005296 | \$1049                               | \$1149            |
| I 20w 86h I2d two-insert | 10005288 | \$899                                | \$999             |
| J 32w 86h I2d two-insert | 10005298 | <sup>\$</sup> 1249                   | \$1449            |