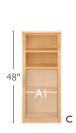

## 12d shells

| item                     | item#    | maple<br>cherry<br>charcoal<br>shell | walnut            |
|--------------------------|----------|--------------------------------------|-------------------|
| A 20w 30h 12d one-insert | 10005280 | \$499                                | \$549             |
| B 32w 30h 12d one-insert | 10005290 | \$599                                | <sup>\$</sup> 699 |
| C 20w 48h 12d one-insert | 10005282 | \$599                                | \$649             |
| D 32w 48h 12d one-insert | 10005292 | \$699                                | <sup>\$</sup> 799 |
| E 20w 60h 12d one-insert | 10005284 | <sup>\$</sup> 649                    | \$749             |
| F 32w 60h 12d one-insert | 10005294 | \$849                                | \$949             |
| G 20w 72h I2d two-insert | 10005286 | \$ <b>7</b> 99                       | \$899             |
| H 32w 72h I2d two-insert | 10005296 | \$1049                               | \$1149            |
| I 20w 86h I2d two-insert | 10005288 | \$899                                | \$999             |
| J 32w 86h I2d two-insert | 10005298 | <sup>\$</sup> 1249                   | \$1449            |