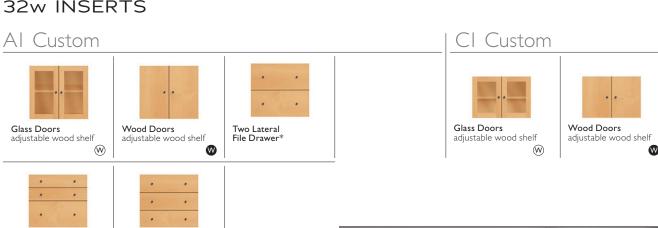

## 32w INSERTS

\*Please note: drawers only available on 17d shells

Three Drawer\*

**W** = includes wire management W = wire management available

Two Drawer.

Lateral File Drawer\*

#### Al Custom CI Custom Right Glass Door adjustable wood shelf Left Glass Door Right Glass Door Left Wood Door Right Wood Door Left Glass Door adjustable wood shelf $\bigcirc$ Right Wood Door Two File Drawer\* Two Drawer, File Drawer\* Three Drawer\* Left Wood Door adjustable wood shelf adjustable wood shelf