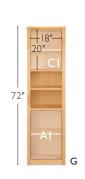

## 12d shells

| item                     | item#    | maple<br>cherry<br>charcoal<br>shell | walnut            |
|--------------------------|----------|--------------------------------------|-------------------|
| A 20w 30h 12d one-insert | 10005280 | \$499                                | \$549             |
| B 32w 30h 12d one-insert | 10005290 | \$599                                | <sup>\$</sup> 699 |
| C 20w 48h 12d one-insert | 10005282 | \$599                                | \$649             |
| D 32w 48h 12d one-insert | 10005292 | \$699                                | <sup>\$</sup> 799 |
| E 20w 60h 12d one-insert | 10005284 | <sup>\$</sup> 649                    | \$749             |
| F 32w 60h 12d one-insert | 10005294 | \$849                                | \$949             |
| G 20w 72h I2d two-insert | 10005286 | \$ <b>7</b> 99                       | \$899             |
| H 32w 72h I2d two-insert | 10005296 | \$1049                               | \$1149            |
| I 20w 86h I2d two-insert | 10005288 | \$899                                | \$999             |
| J 32w 86h I2d two-insert | 10005298 | <sup>\$</sup> 1249                   | \$1449            |