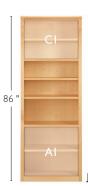

# 32w CABINETS

## 12d shells

| item                     | item#    | maple<br>cherry<br>charcoal<br>shell | walnut            |
|--------------------------|----------|--------------------------------------|-------------------|
| A 20w 30h 12d one-insert | 10005280 | \$499                                | \$549             |
| B 32w 30h 12d one-insert | 10005290 | \$599                                | <sup>\$</sup> 699 |
| C 20w 48h 12d one-insert | 10005282 | \$599                                | \$649             |
| D 32w 48h 12d one-insert | 10005292 | \$699                                | <sup>\$</sup> 799 |
| E 20w 60h 12d one-insert | 10005284 | <sup>\$</sup> 649                    | \$749             |
| F 32w 60h 12d one-insert | 10005294 | \$849                                | \$949             |
| G 20w 72h I2d two-insert | 10005286 | \$ <b>7</b> 99                       | \$899             |
| H 32w 72h I2d two-insert | 10005296 | \$1049                               | \$1149            |
| I 20w 86h I2d two-insert | 10005288 | \$899                                | \$999             |
| J 32w 86h I2d two-insert | 10005298 | <sup>\$</sup> 1249                   | \$1449            |

## 17d shells

| item                     | item #   | maple<br>cherry<br>charcoal<br>shell | walnut             |
|--------------------------|----------|--------------------------------------|--------------------|
| A 20w 30h 17d one-insert | 10005281 | \$599                                | <sup>\$</sup> 699  |
| B 32w 30h 17d one-insert | 10005291 | <sup>\$</sup> 699                    | \$799              |
| C 20w 48h 17d one-insert | 10005283 | \$699                                | \$799              |
| D 32w 48h 17d one-insert | 10005293 | \$899                                | \$999              |
| E 20w 60h 17d one-insert | 10005285 | \$899                                | \$999              |
| F 32w 60h 17d one-insert | 10005295 | \$1049                               | \$1149             |
| G 20w 72h 17d two-insert | 10005287 | \$1099                               | \$1199             |
| H 32w 72h 17d two-insert | 10005297 | \$1399                               | <sup>\$</sup> 1599 |
| I 20w 86h 17d two-insert | 10005289 | \$1149                               | \$1249             |
| J 32w 86h 17d two-insert | 10005299 | \$1599                               | \$1799             |