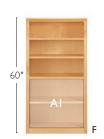

## 17d shells

| item                     | item #   | maple<br>cherry<br>charcoal<br>shell | walnut             |
|--------------------------|----------|--------------------------------------|--------------------|
| A 20w 30h 17d one-insert | 10005281 | \$599                                | <sup>\$</sup> 699  |
| B 32w 30h 17d one-insert | 10005291 | <sup>\$</sup> 699                    | \$799              |
| C 20w 48h 17d one-insert | 10005283 | \$699                                | \$799              |
| D 32w 48h 17d one-insert | 10005293 | \$899                                | \$999              |
| E 20w 60h 17d one-insert | 10005285 | \$899                                | \$999              |
| F 32w 60h 17d one-insert | 10005295 | \$1049                               | \$1149             |
| G 20w 72h 17d two-insert | 10005287 | \$1099                               | \$1199             |
| H 32w 72h 17d two-insert | 10005297 | \$1399                               | <sup>\$</sup> 1599 |
| I 20w 86h 17d two-insert | 10005289 | \$1149                               | \$1249             |
| J 32w 86h 17d two-insert | 10005299 | \$1599                               | \$1799             |