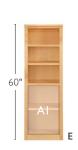

## 12d shells

| item                     | item#    | maple<br>cherry<br>charcoal<br>shell | walnut            |
|--------------------------|----------|--------------------------------------|-------------------|
| A 20w 30h 12d one-insert | 10005280 | \$499                                | \$549             |
| B 32w 30h 12d one-insert | 10005290 | \$599                                | <sup>\$</sup> 699 |
| C 20w 48h 12d one-insert | 10005282 | \$599                                | \$649             |
| D 32w 48h 12d one-insert | 10005292 | \$699                                | <sup>\$</sup> 799 |
| E 20w 60h 12d one-insert | 10005284 | <sup>\$</sup> 649                    | \$749             |
| F 32w 60h 12d one-insert | 10005294 | \$849                                | \$949             |
| G 20w 72h I2d two-insert | 10005286 | \$ <b>7</b> 99                       | \$899             |
| H 32w 72h I2d two-insert | 10005296 | \$1049                               | \$1149            |
| I 20w 86h I2d two-insert | 10005288 | \$899                                | \$999             |
| J 32w 86h I2d two-insert | 10005298 | <sup>\$</sup> 1249                   | \$1449            |