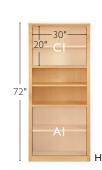

# 20w CABINETS

## 12d shells

| item                     | item#    | maple<br>cherry<br>charcoal<br>shell | walnut            |
|--------------------------|----------|--------------------------------------|-------------------|
| A 20w 30h 12d one-insert | 10005280 | \$499                                | \$549             |
| B 32w 30h 12d one-insert | 10005290 | \$599                                | <sup>\$</sup> 699 |
| C 20w 48h 12d one-insert | 10005282 | \$599                                | \$649             |
| D 32w 48h 12d one-insert | 10005292 | \$699                                | <sup>\$</sup> 799 |
| E 20w 60h 12d one-insert | 10005284 | <sup>\$</sup> 649                    | \$749             |
| F 32w 60h 12d one-insert | 10005294 | \$849                                | \$949             |
| G 20w 72h I2d two-insert | 10005286 | \$ <b>7</b> 99                       | \$899             |
| H 32w 72h I2d two-insert | 10005296 | \$1049                               | \$1149            |
| I 20w 86h I2d two-insert | 10005288 | \$899                                | \$999             |
| J 32w 86h I2d two-insert | 10005298 | <sup>\$</sup> 1249                   | \$1449            |

## 17d shells

| item                     | item #   | maple<br>cherry<br>charcoal<br>shell | walnut             |
|--------------------------|----------|--------------------------------------|--------------------|
| A 20w 30h 17d one-insert | 10005281 | \$599                                | <sup>\$</sup> 699  |
| B 32w 30h 17d one-insert | 10005291 | <sup>\$</sup> 699                    | \$799              |
| C 20w 48h 17d one-insert | 10005283 | \$699                                | \$799              |
| D 32w 48h 17d one-insert | 10005293 | \$899                                | \$999              |
| E 20w 60h 17d one-insert | 10005285 | \$899                                | \$999              |
| F 32w 60h 17d one-insert | 10005295 | \$1049                               | \$1149             |
| G 20w 72h 17d two-insert | 10005287 | \$1099                               | \$1199             |
| H 32w 72h 17d two-insert | 10005297 | \$1399                               | <sup>\$</sup> 1599 |
| I 20w 86h 17d two-insert | 10005289 | \$1149                               | \$1249             |
| J 32w 86h 17d two-insert | 10005299 | \$1599                               | \$1799             |