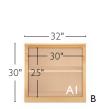

## 20w INSERTS

#### Al Custom CI Custom Right Glass Door adjustable wood shelf Left Glass Door Right Glass Door Left Wood Door Right Wood Door Left Glass Door adjustable wood shelf $\bigcirc$ Right Wood Door Two File Drawer\* Two Drawer, File Drawer\* Three Drawer\* Left Wood Door adjustable wood shelf adjustable wood shelf