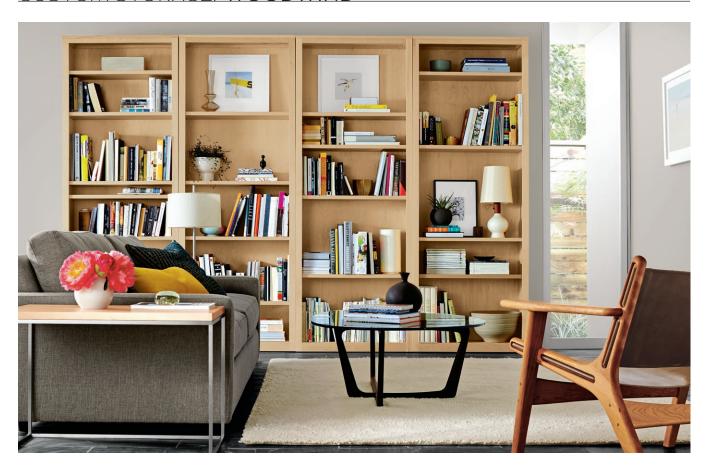

### WOODWIND COLLECTION

Our enduring Woodwind collection features solid, sleek pieces in strikingly simple shapes and useful sizes. From books to files to electronics, you can create your ideal combination of closed and open storage to keep everything organized.

# WOODWIND BY THE INCH

For custom-sized, open bookcases, our Woodwind by the Inch program lets you choose the width for a built-in look at an affordable price. Choose from five heights and four woods. See a Design Associate for details or visit roomandboard.com.