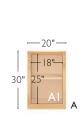

## 12d shells

| item                     | item#    | maple<br>cherry<br>charcoal<br>shell | walnut            |
|--------------------------|----------|--------------------------------------|-------------------|
| A 20w 30h 12d one-insert | 10005280 | \$499                                | \$549             |
| B 32w 30h 12d one-insert | 10005290 | \$599                                | <sup>\$</sup> 699 |
| C 20w 48h 12d one-insert | 10005282 | \$599                                | \$649             |
| D 32w 48h 12d one-insert | 10005292 | \$699                                | <sup>\$</sup> 799 |
| E 20w 60h 12d one-insert | 10005284 | <sup>\$</sup> 649                    | \$749             |
| F 32w 60h 12d one-insert | 10005294 | \$849                                | \$949             |
| G 20w 72h I2d two-insert | 10005286 | \$ <b>7</b> 99                       | \$899             |
| H 32w 72h I2d two-insert | 10005296 | \$1049                               | \$1149            |
| I 20w 86h I2d two-insert | 10005288 | \$899                                | \$999             |
| J 32w 86h I2d two-insert | 10005298 | <sup>\$</sup> 1249                   | \$1449            |